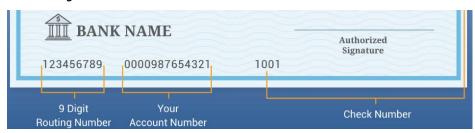

## **ACH Routing Number Instructions:**

The ACH routing number can be found at the bottom of a check for your account, on the leftmost side.

Should you absolutely require a check to be mailed as the form of payment, please contact Wacif directly with payment information. Please be advised that there will be an additional 7-10 delay with respect to payment processing due to USPS delivery delays.