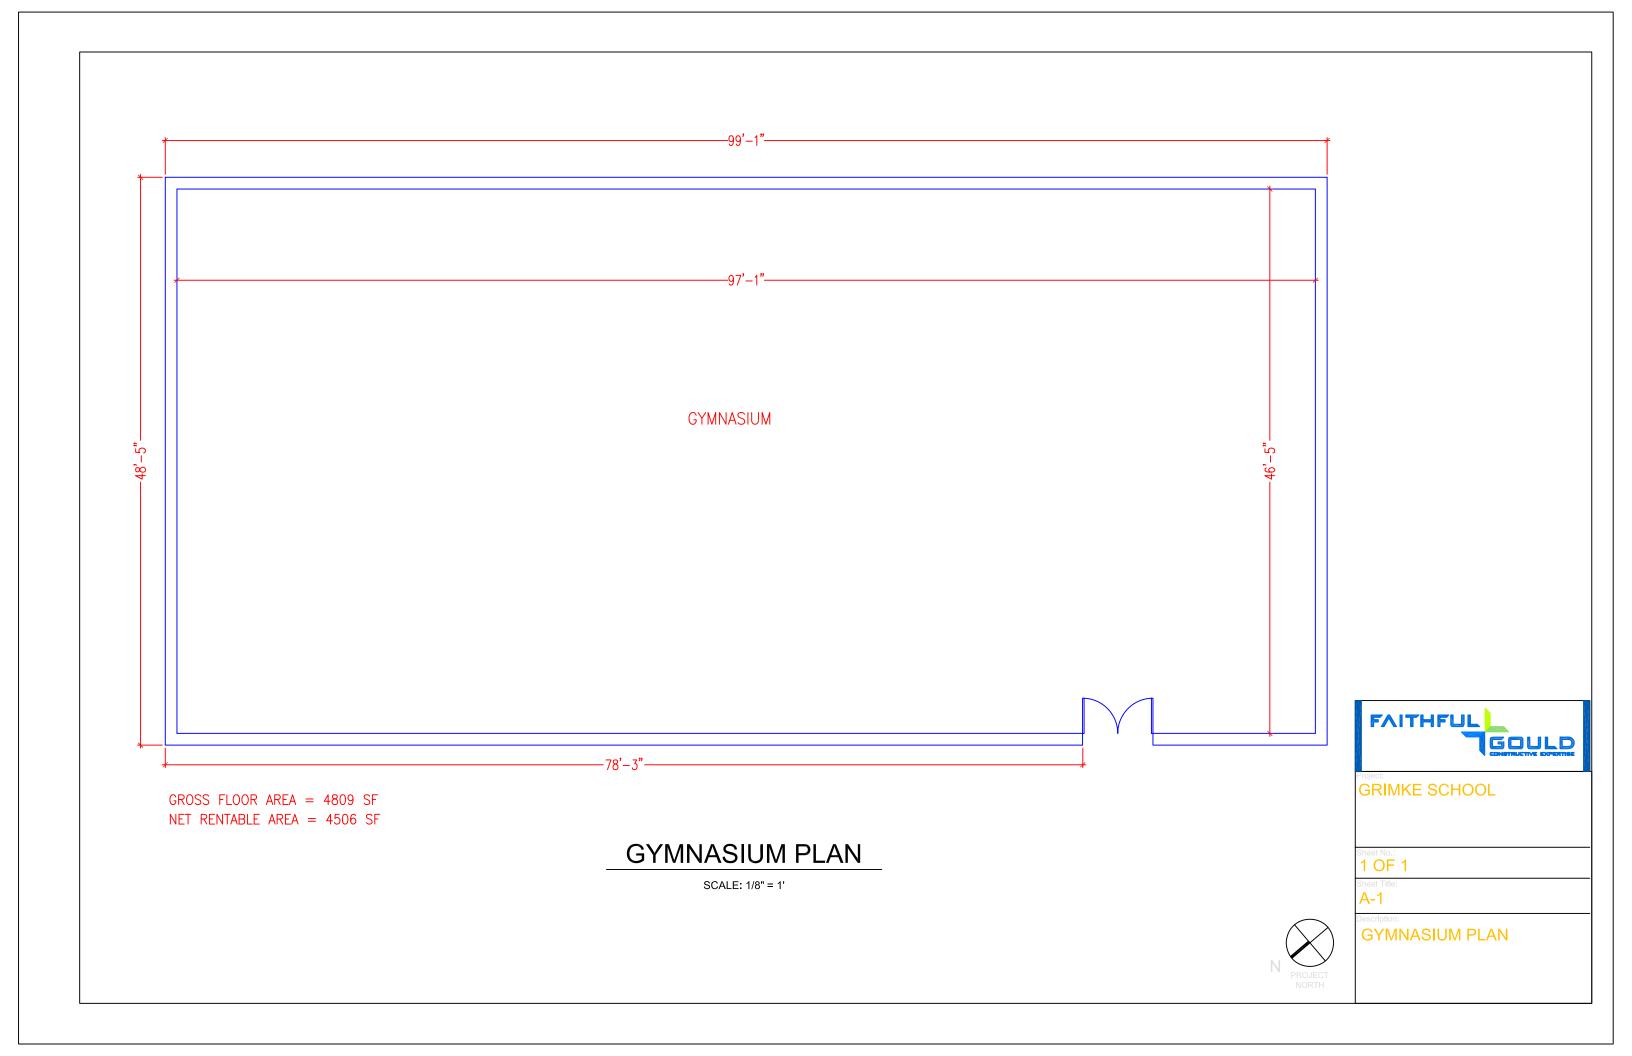

GROSS FLOOR AREA = 17549 SF NET RENTABLE AREA = 16832 SF **BASEMENT PLAN** 

SCALE: 1/16" = 1'



GRIMKE SCHOOL

1 OF 5

A-1

BASEMENT PLAN









BASEMENT PLAN C

SCALE: 1/8" = 1'

GROSS FLOOR AREA = 17549 SF NET RENTABLE AREA = 16832 SF





**GRIMKE SCHOOL** 

4 OF 5

A-4

BASEMENT PLAN C



BASEMENT PLAN D

SCALE: 1/8" = 1'

GROSS FLOOR AREA = 17549 SF NET RENTABLE AREA = 16832 SF





**GRIMKE SCHOOL** 

5 OF 5

A-5

BASEMENT PLAN D



FAITHFUL GOULD CONSTRUCTIVE DOPERTIES

GRIMKE SCHOOL

1 OF 5

A-1

1ST FLOOR PLAN







GROSS FLOOR AREA = 17419 SF

NET RENTABLE AREA = 16641 SF

FAITHFUL GOULD CONSTRUCTIVE DOPERTIES

GRIMKE SCHOOL

4 OF 5

**A-4** 

1ST FLOOR PLAN C



1ST FLOOR PLAN D
SCALE: 1/8" = 1'

GROSS FLOOR AREA = 17419 SF NET RENTABLE AREA = 16641 SF









FAITHFUL GOULD

GRIMKE SCHOOL

2ND FLOOR PLAN

SCALE: 1/16" = 1'







FAITHFUL GOULD CONSTRUCTIVE SOPERTISE

**GRIMKE SCHOOL** 

4 OF 5

Sheet Tit

2ND FLOOR PLAN C

GROSS FLOOR AREA = 17388 SF NET RENTABLE AREA = 16683 SF





GROSS FLOOR AREA = 17388 SF NET RENTABLE AREA = 16683 SF



GRIMKE SCHOOL

5 OF 5

A-5

2ND FLOOR PLAN D