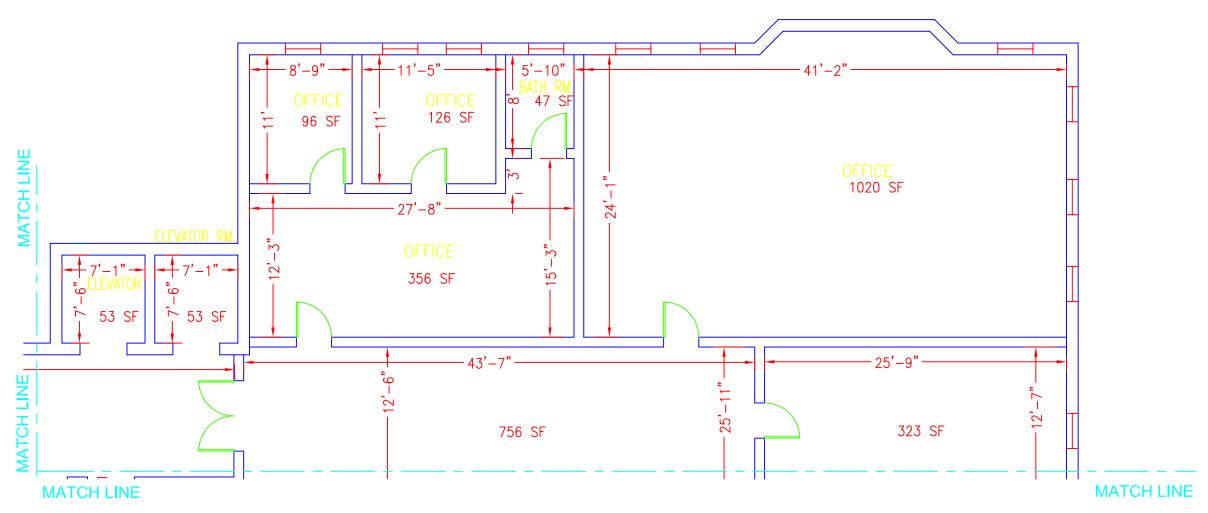

GROSS FLOOR AREA = 17549 SF NET RENTABLE AREA = 16832 SF **BASEMENT PLAN** 

SCALE: 1/16" = 1'

GRIMKE SCHOOL

1 OF 5

A-1

BASEMENT PLAN

BASEMENT PLAN C

SCALE: 1/8" = 1'