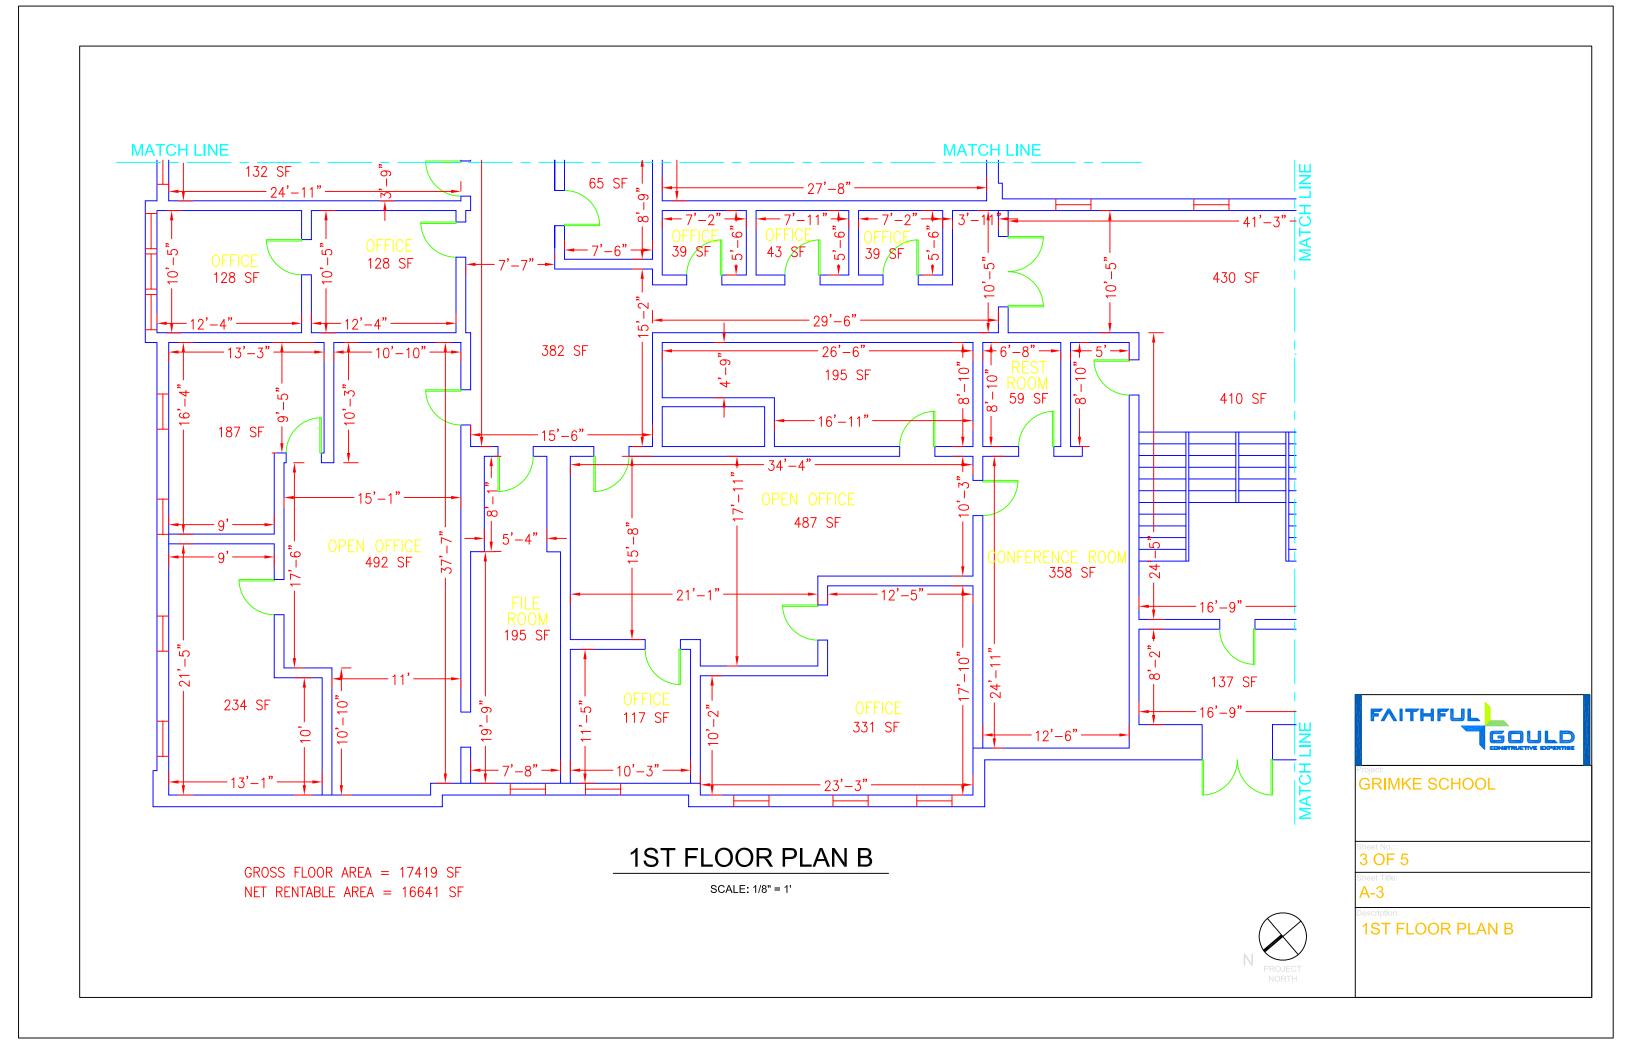

1ST FLOOR PLAN

GROSS FLOOR AREA = 17419 SF

NET RENTABLE AREA = 16641 SF

FAITHFUL GOULD CONSTRUCTIVE DOPERTIES

GRIMKE SCHOOL

4 OF 5

**A-4** 

1ST FLOOR PLAN C