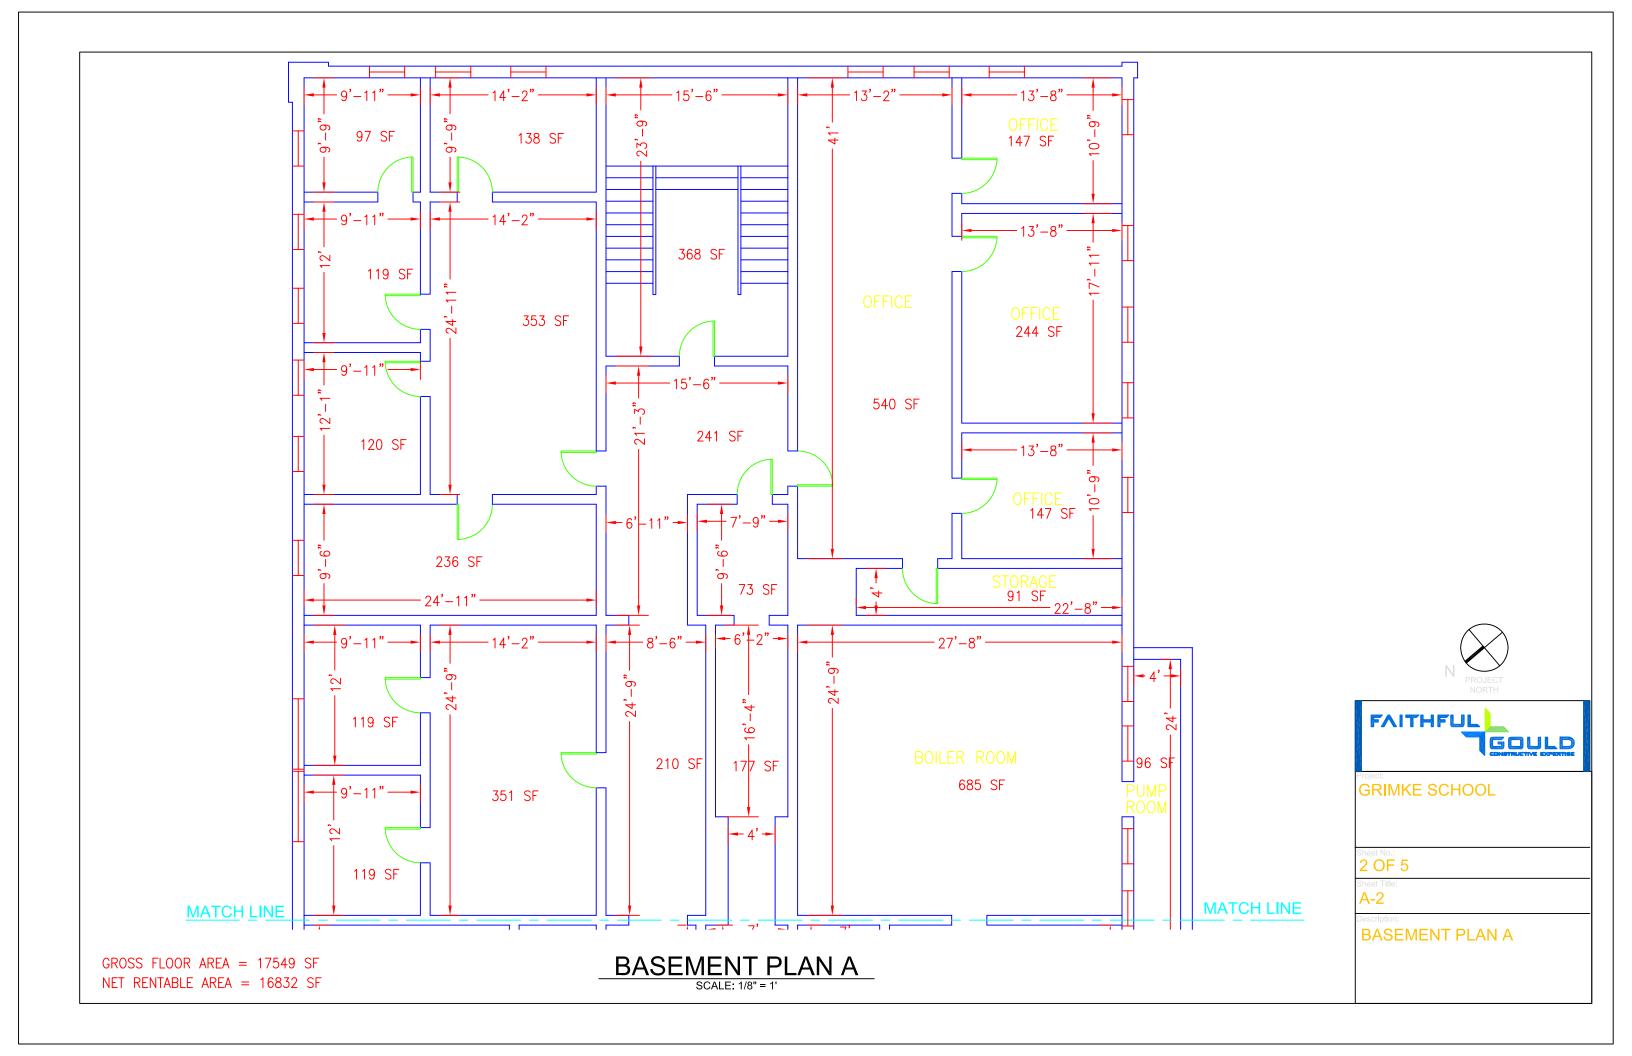

GROSS FLOOR AREA = 17549 SF NET RENTABLE AREA = 16832 SF **BASEMENT PLAN** 

SCALE: 1/16" = 1'

GRIMKE SCHOOL

1 OF 5

A-1

BASEMENT PLAN

BASEMENT PLAN C

SCALE: 1/8" = 1'