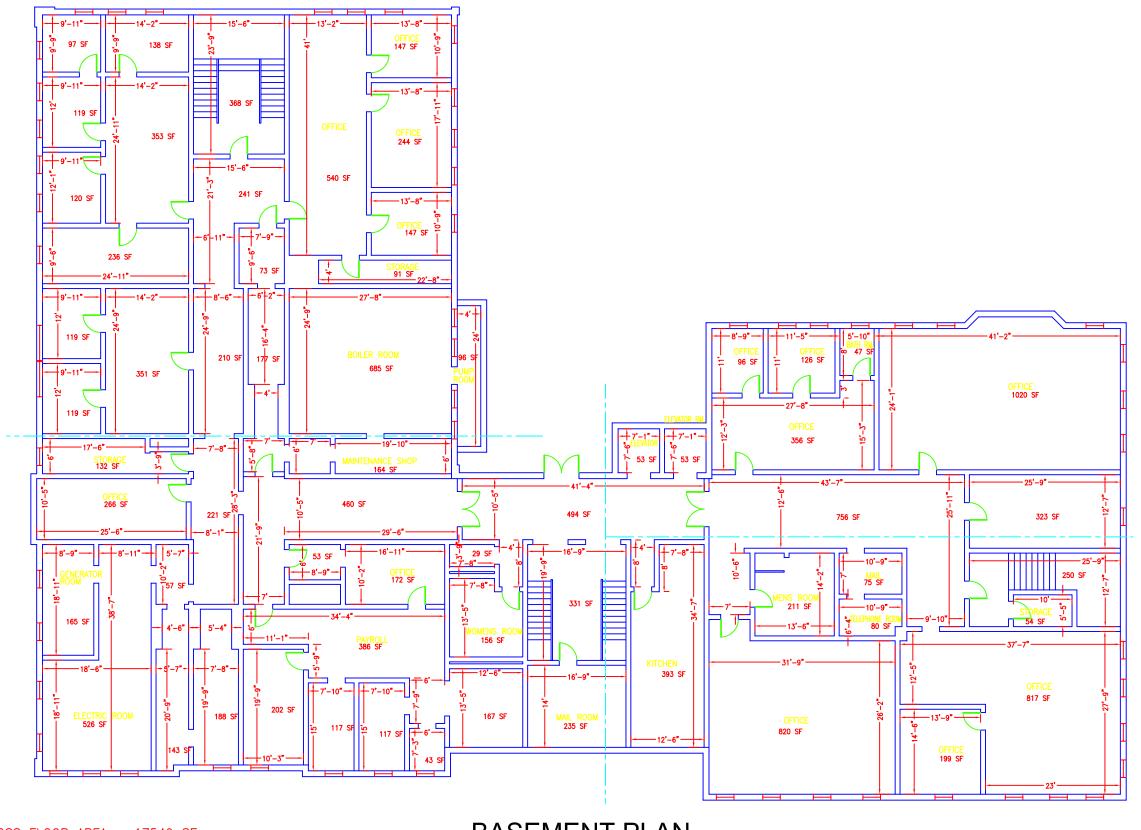

GROSS FLOOR AREA = 17549 SF NET RENTABLE AREA = 16832 SF **BASEMENT PLAN** 

SCALE: 1/16" = 1'

GRIMKE SCHOOL

1 OF 5

A-1

BASEMENT PLAN

BASEMENT PLAN C

SCALE: 1/8" = 1'