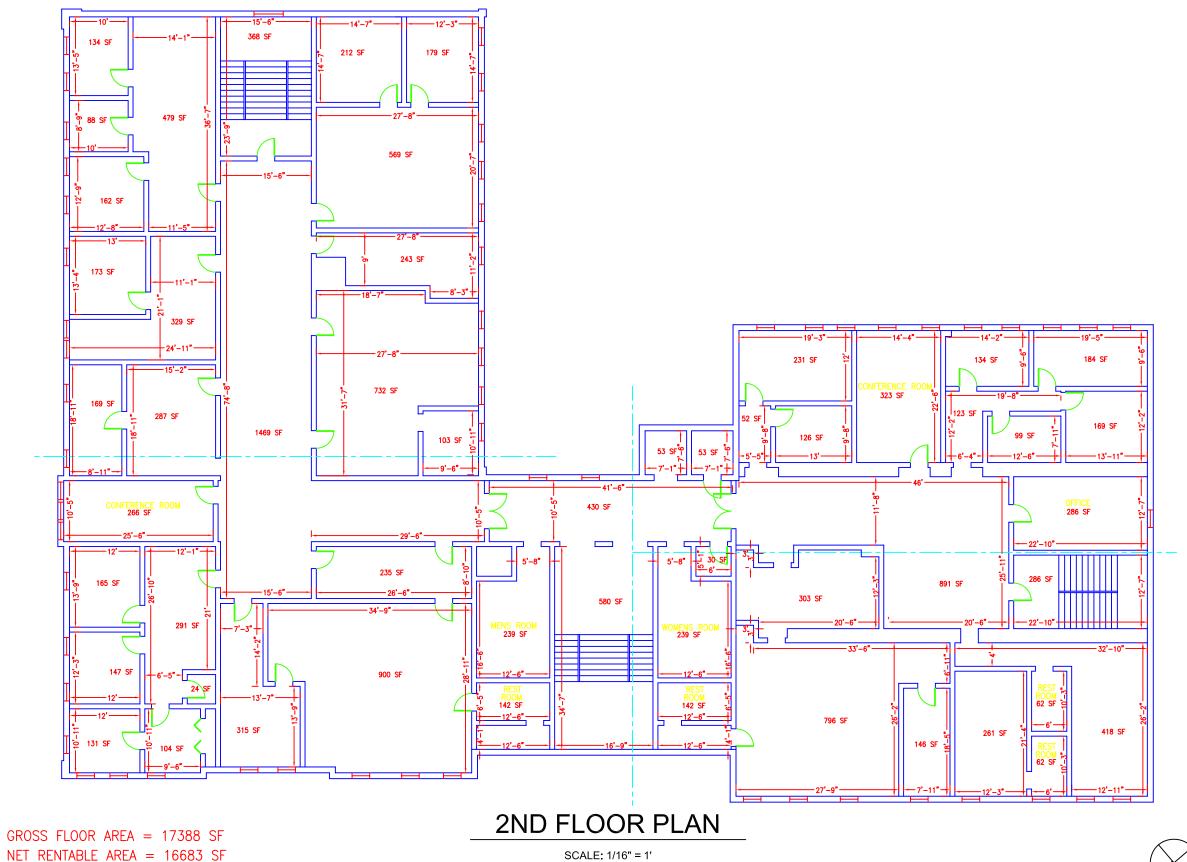

1ST FLOOR PLAN D
SCALE: 1/8" = 1'

GROSS FLOOR AREA = 17419 SF NET RENTABLE AREA = 16641 SF

FAITHFUL GOULD

GRIMKE SCHOOL

2ND FLOOR PLAN

SCALE: 1/16" = 1'

FAITHFUL GOULD CONSTRUCTIVE SOPERTISE

**GRIMKE SCHOOL** 

4 OF 5

Sheet Tit

2ND FLOOR PLAN C

GROSS FLOOR AREA = 17388 SF NET RENTABLE AREA = 16683 SF

GROSS FLOOR AREA = 17388 SF NET RENTABLE AREA = 16683 SF

GRIMKE SCHOOL

5 OF 5

A-5