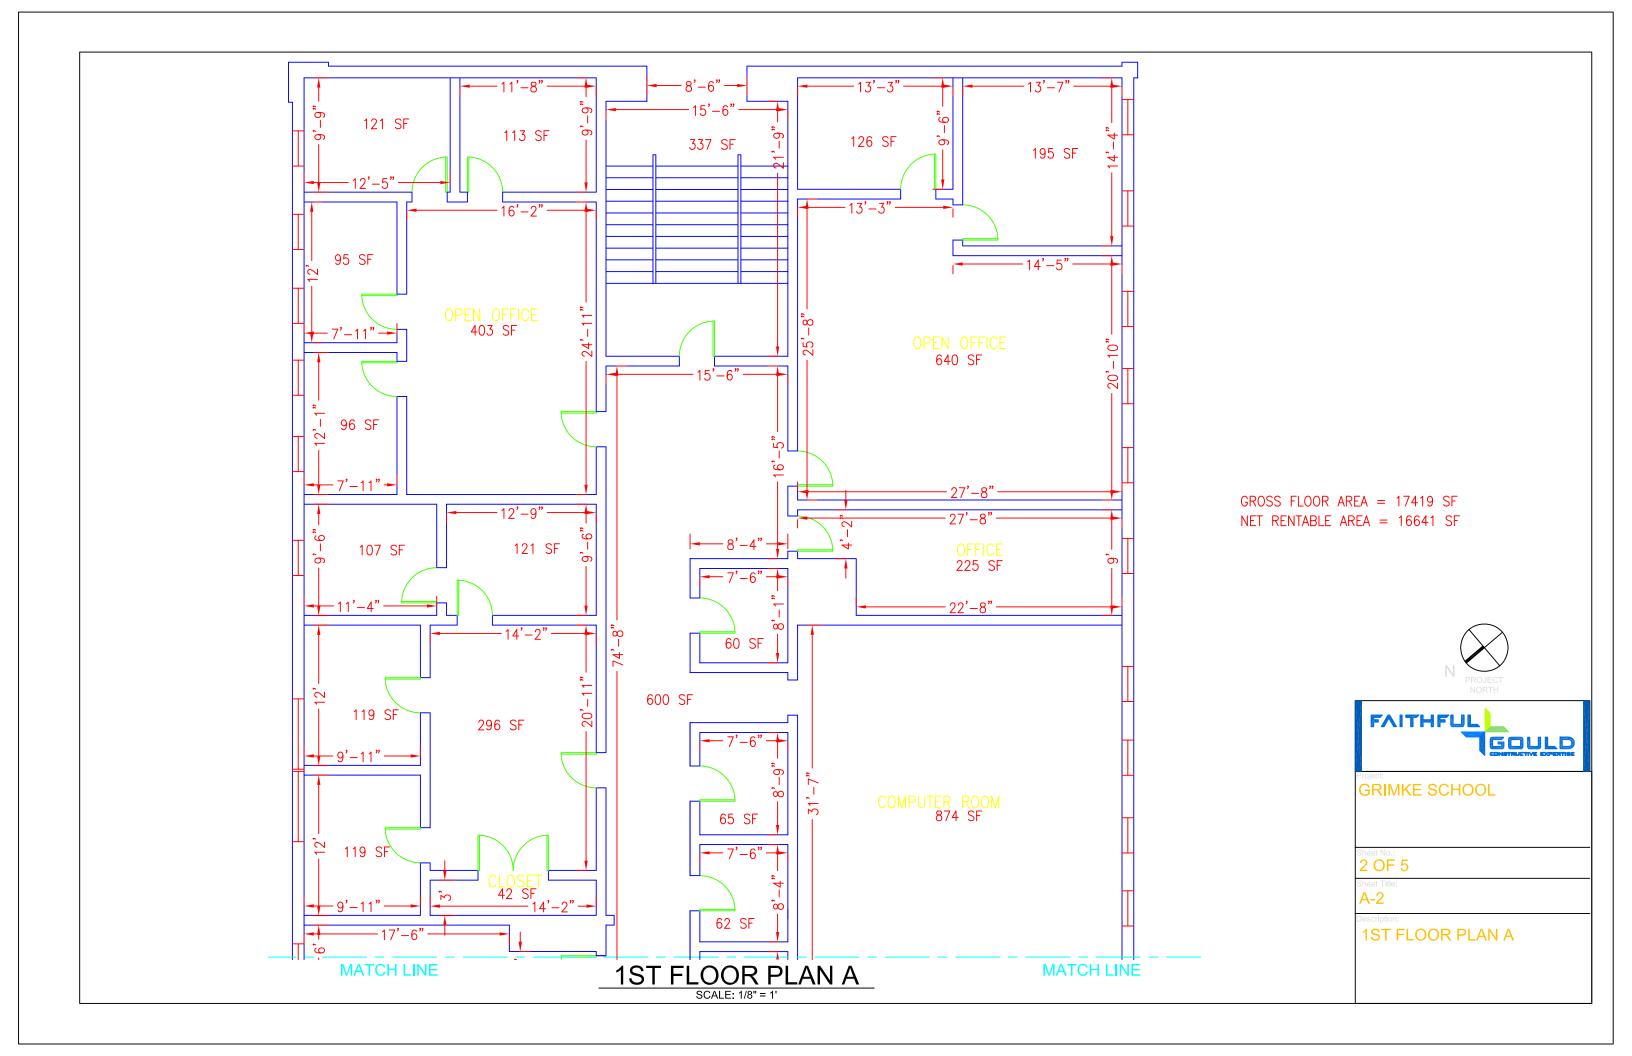

1ST FLOOR PLAN

GROSS FLOOR AREA = 17419 SF

NET RENTABLE AREA = 16641 SF

FAITHFUL GOULD CONSTRUCTIVE DOPERTIES

GRIMKE SCHOOL

4 OF 5

**A-4** 

1ST FLOOR PLAN C