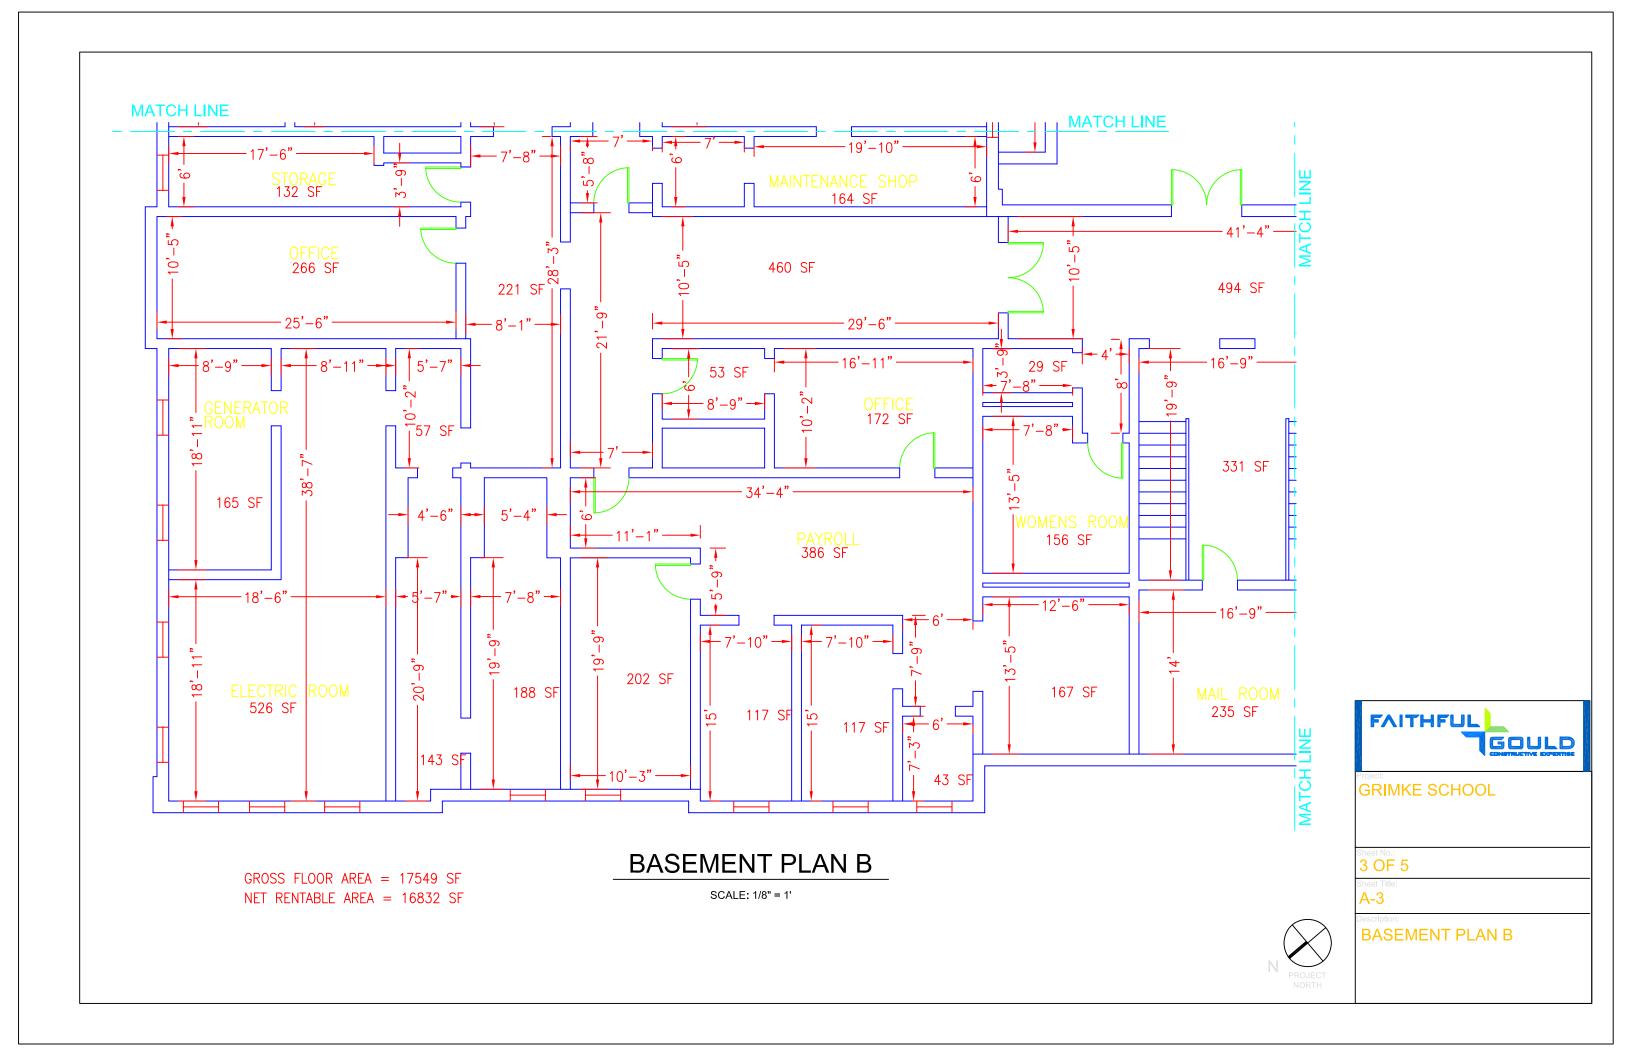

GROSS FLOOR AREA = 17549 SF NET RENTABLE AREA = 16832 SF **BASEMENT PLAN** 

SCALE: 1/16" = 1'

GRIMKE SCHOOL

1 OF 5

A-1

BASEMENT PLAN

BASEMENT PLAN C

SCALE: 1/8" = 1'