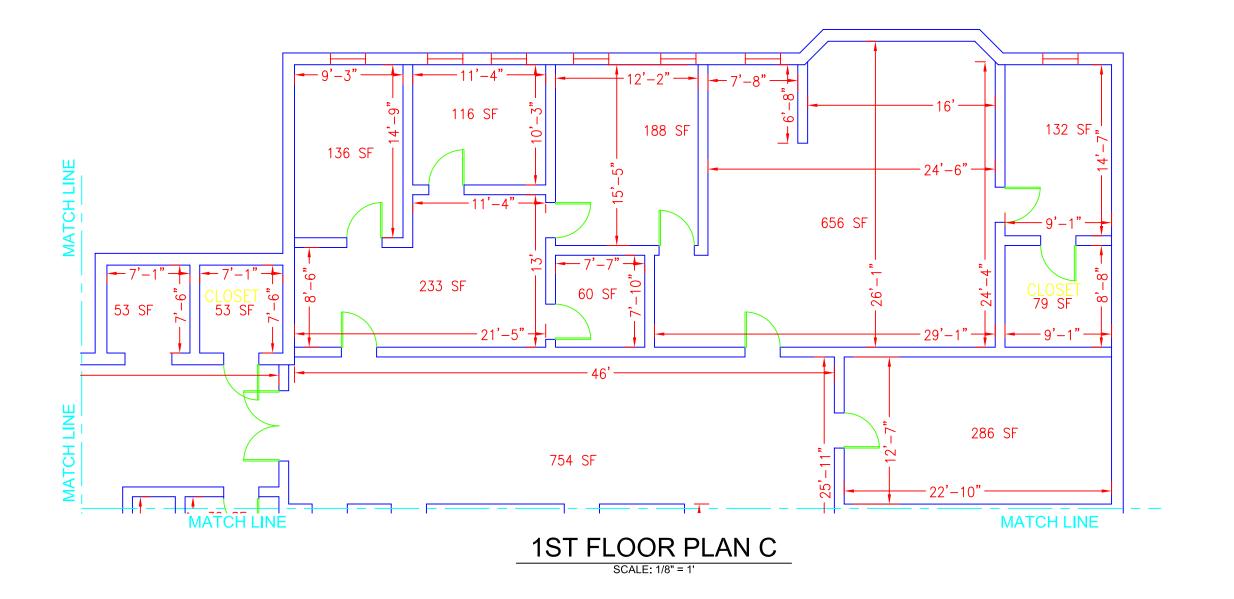

1ST FLOOR PLAN

GROSS FLOOR AREA = 17419 SF

NET RENTABLE AREA = 16641 SF

FAITHFUL GOULD CONSTRUCTIVE DOPERTIES

GRIMKE SCHOOL

4 OF 5

**A-4** 

1ST FLOOR PLAN C