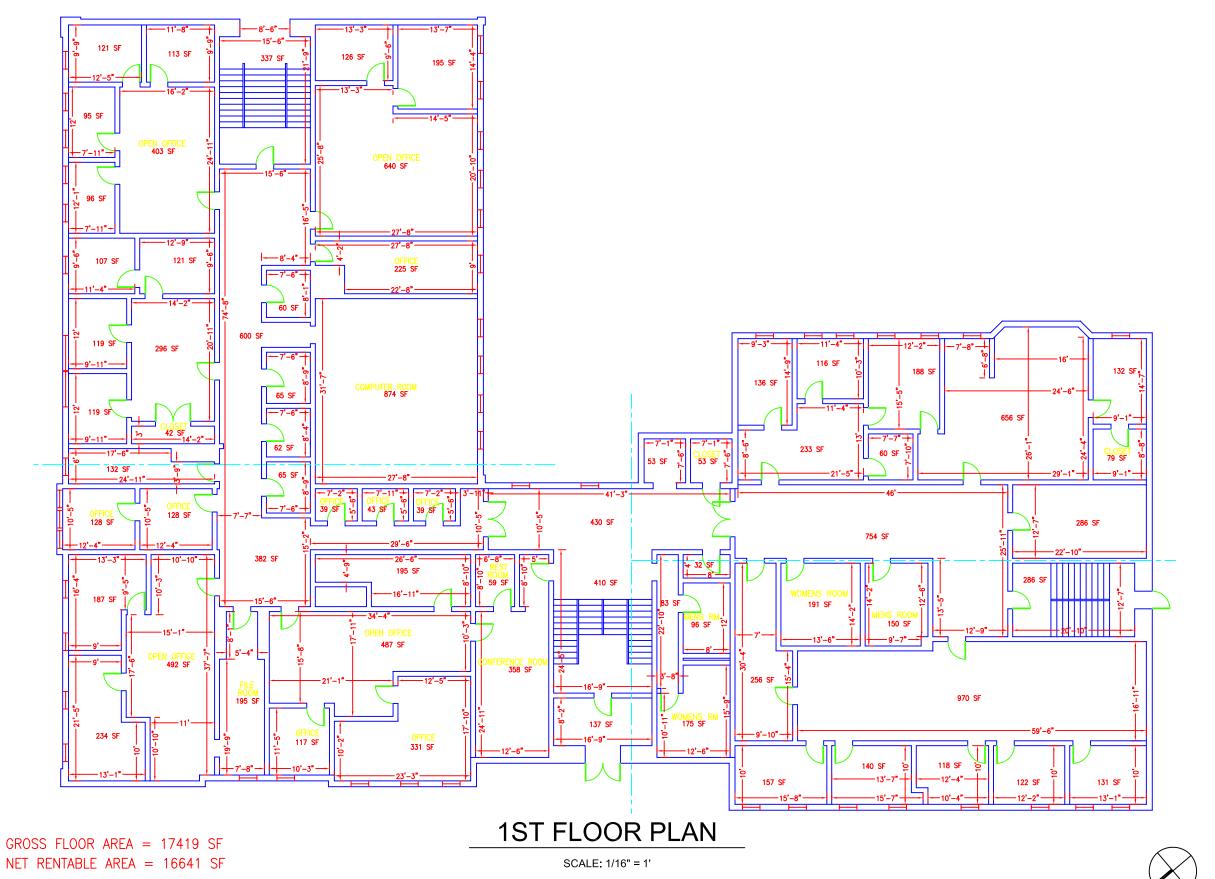

1ST FLOOR PLAN

GROSS FLOOR AREA = 17419 SF

NET RENTABLE AREA = 16641 SF

FAITHFUL GOULD CONSTRUCTIVE DOPERTIES

GRIMKE SCHOOL

4 OF 5

**A-4** 

1ST FLOOR PLAN C