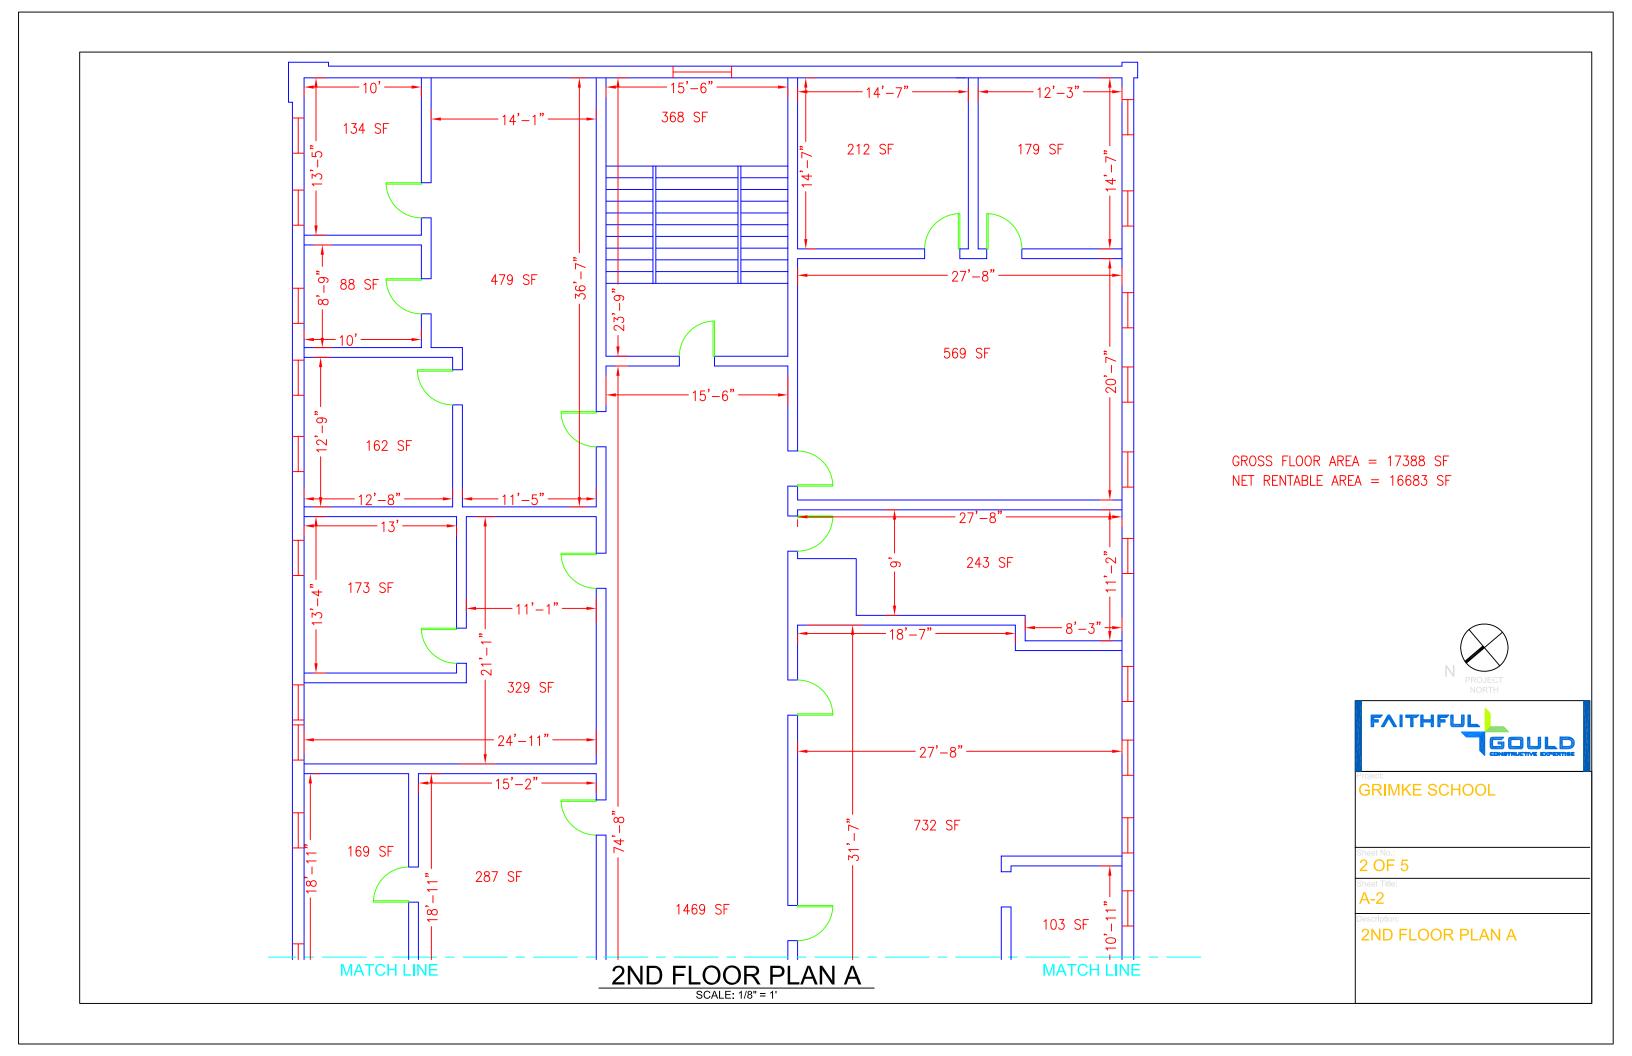

1ST FLOOR PLAN D
SCALE: 1/8" = 1'

GROSS FLOOR AREA = 17419 SF NET RENTABLE AREA = 16641 SF

FAITHFUL GOULD

GRIMKE SCHOOL

2ND FLOOR PLAN

SCALE: 1/16" = 1'

FAITHFUL GOULD CONSTRUCTIVE SOPERTISE

**GRIMKE SCHOOL** 

4 OF 5

Sheet Tit

2ND FLOOR PLAN C

GROSS FLOOR AREA = 17388 SF NET RENTABLE AREA = 16683 SF

GROSS FLOOR AREA = 17388 SF NET RENTABLE AREA = 16683 SF

GRIMKE SCHOOL

5 OF 5

A-5