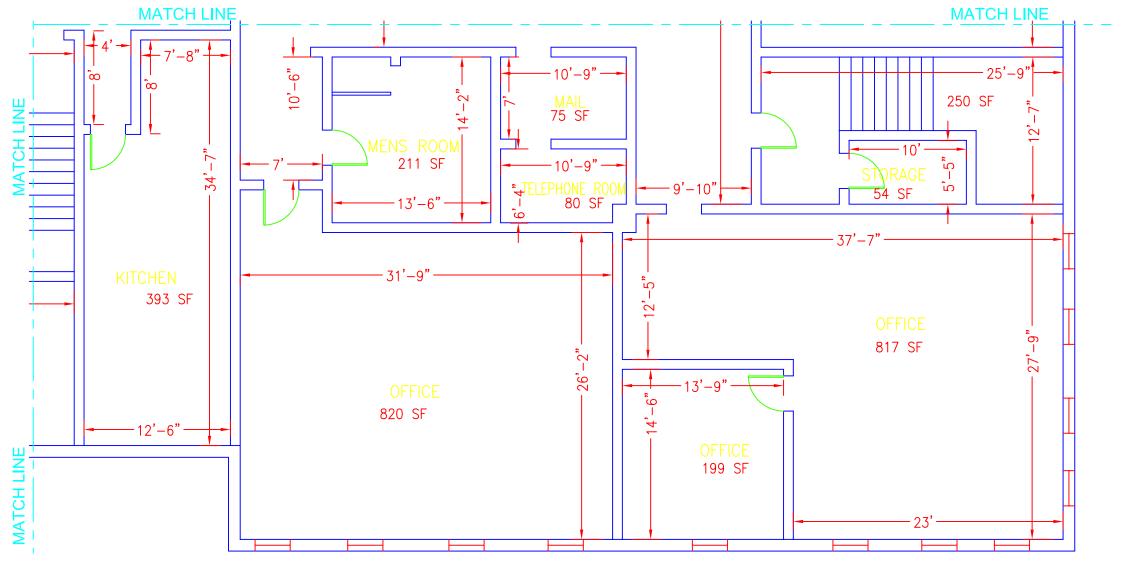

1ST FLOOR PLAN

GROSS FLOOR AREA = 17419 SF

NET RENTABLE AREA = 16641 SF

FAITHFUL GOULD CONSTRUCTIVE DOPERTIES

GRIMKE SCHOOL

4 OF 5

**A-4** 

1ST FLOOR PLAN C