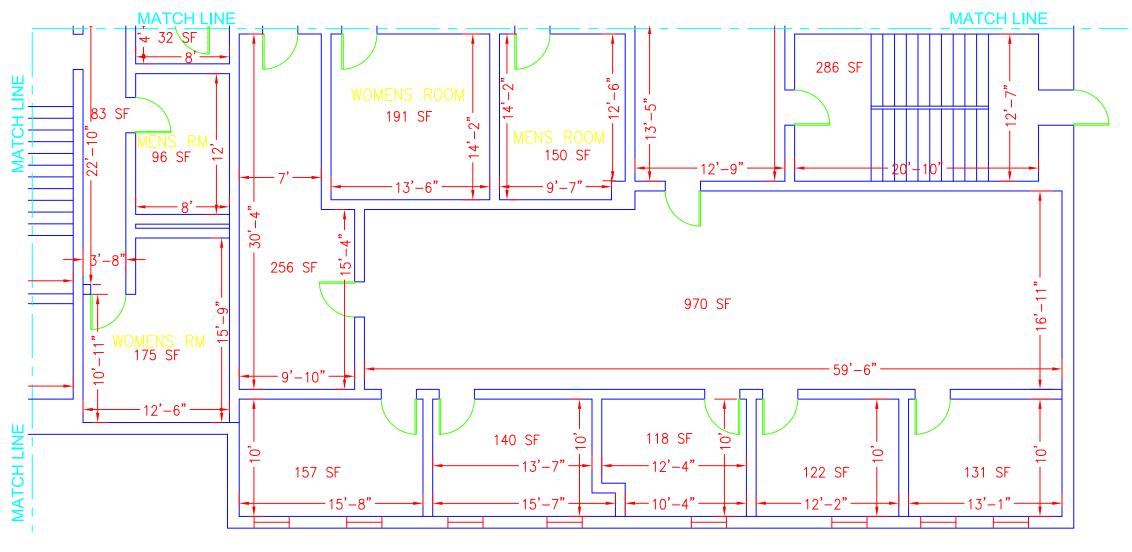

1ST FLOOR PLAN D
SCALE: 1/8" = 1'

GROSS FLOOR AREA = 17419 SF NET RENTABLE AREA = 16641 SF

FAITHFUL GOULD

GRIMKE SCHOOL

2ND FLOOR PLAN

SCALE: 1/16" = 1'

FAITHFUL GOULD CONSTRUCTIVE SOPERTISE

**GRIMKE SCHOOL** 