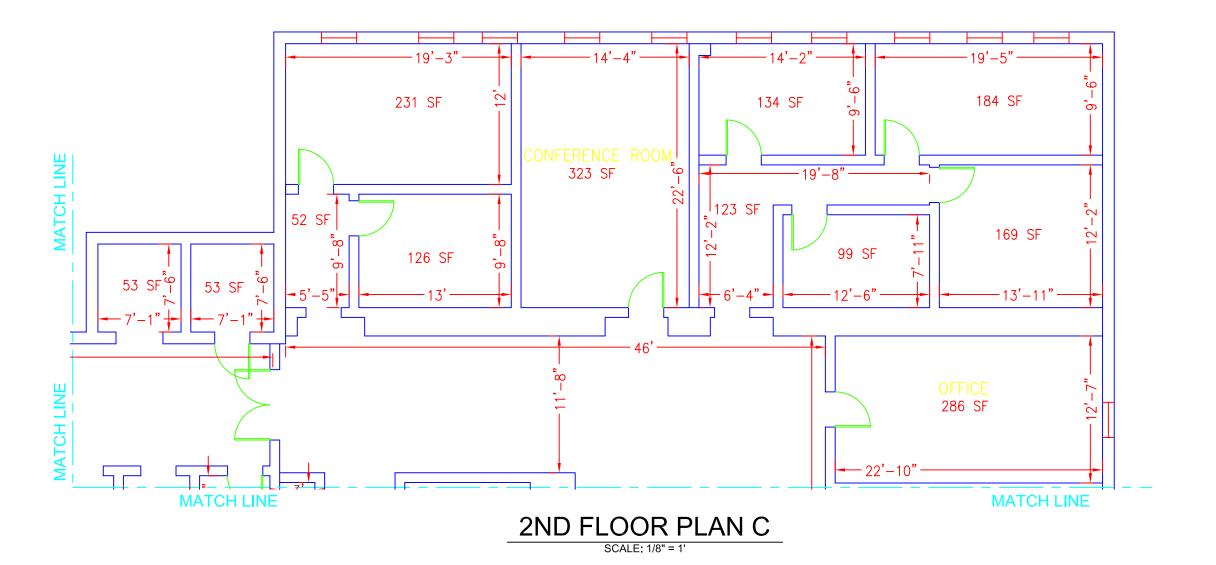

4 OF 5

Sheet Tit

2ND FLOOR PLAN C

GROSS FLOOR AREA = 17388 SF NET RENTABLE AREA = 16683 SF

GROSS FLOOR AREA = 17388 SF NET RENTABLE AREA = 16683 SF

GRIMKE SCHOOL

5 OF 5

A-5