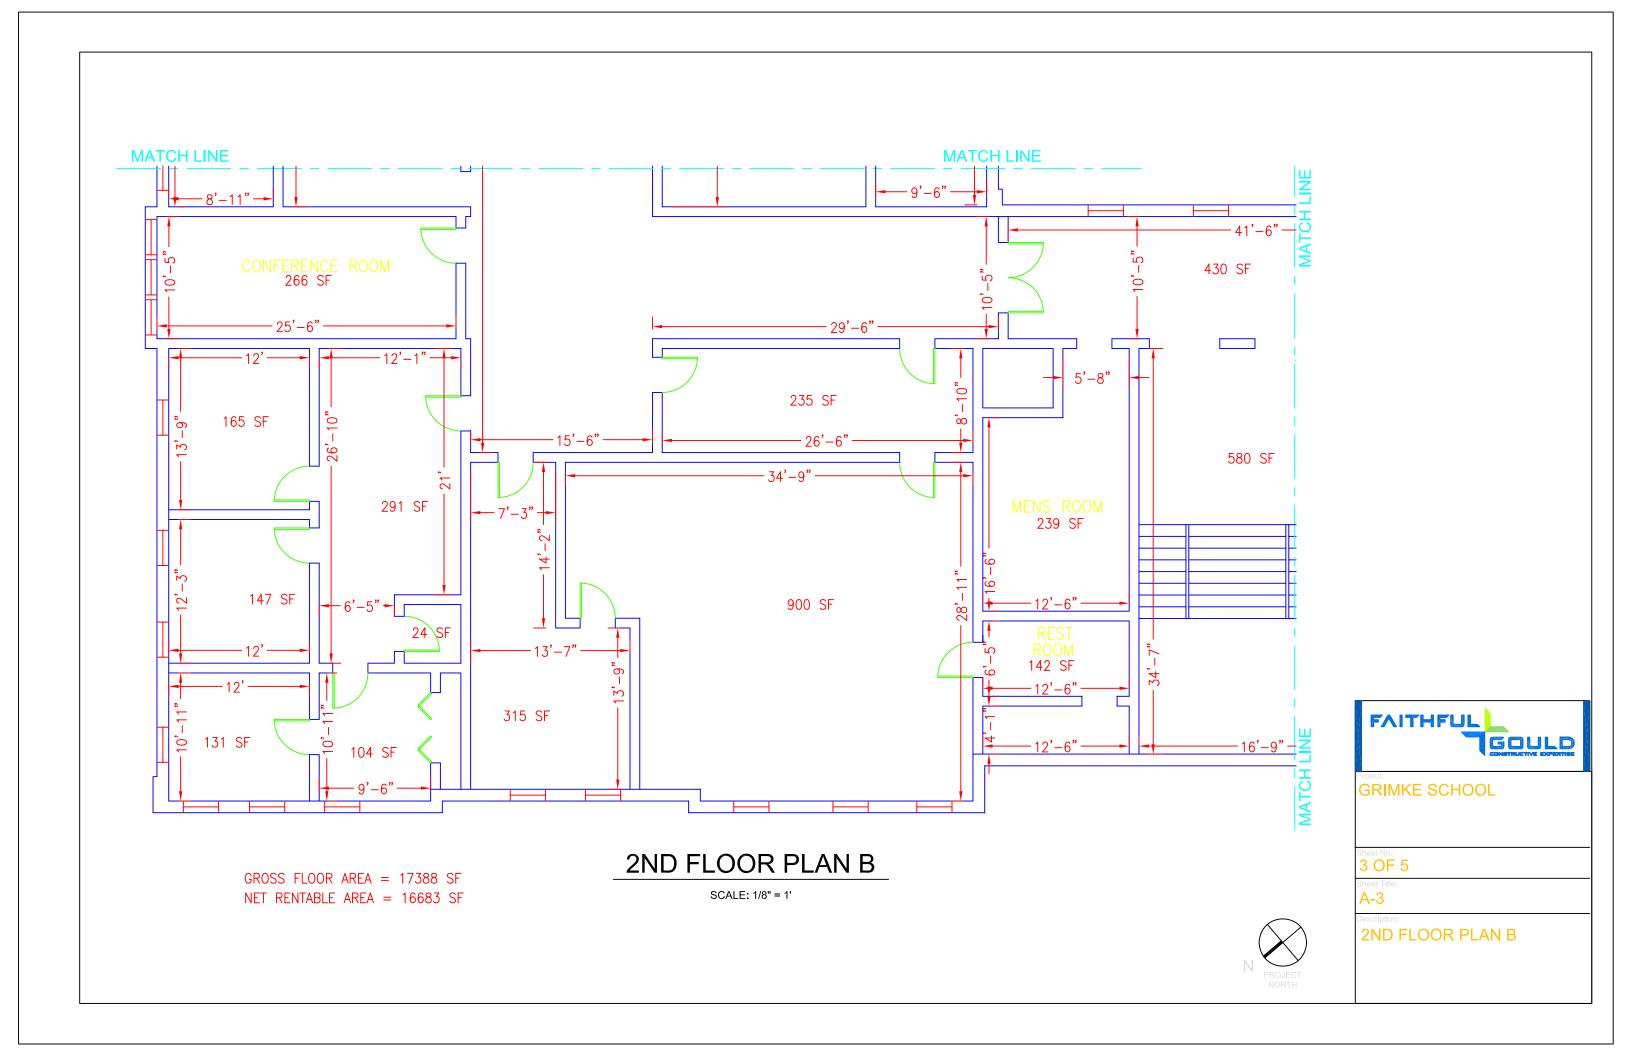

4 OF 5

Sheet Tit

2ND FLOOR PLAN C

GROSS FLOOR AREA = 17388 SF NET RENTABLE AREA = 16683 SF

GROSS FLOOR AREA = 17388 SF NET RENTABLE AREA = 16683 SF

GRIMKE SCHOOL

5 OF 5

A-5